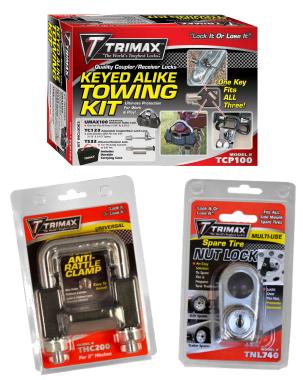

## **FEATURES AND BENEFITS:**

- Max security for all applications
- Keyed-alike kits allow for one solution for trailer security
- Spare tire nut lock is a quick and easy fix to tire theft

| PART #        | REF #  | DESCRIPTION                                                                 |
|---------------|--------|-----------------------------------------------------------------------------|
| Coupler Locks |        |                                                                             |
| CL-50D        | 267561 | Universal dual purpose trailer<br>coupler & u-lock                          |
| UMAX25D       | 267563 | Universal dual purpose trailer coupler & u-lock entry level                 |
| UMAX100       | 267568 | Premium universal ballistic grade housing coupler lock                      |
| ТСР50         | 267566 | Combo pack keyed-alike set,<br>includes UMAX50 (CL-50),<br>TC123, TS32, BAG |
| TCP100        | 267569 | Combo pack keyed-alike set,<br>includes UMAX100, TC123,<br>TS32, BAG        |
| Anti-Rattle   |        |                                                                             |
| тнс200        | 267900 | Universal anti-rattle slamp for 2" hitch                                    |
| THC250        | 267901 | Universal anti-rattle slamp for 2.5" hitch                                  |
| Wheel Lock    |        |                                                                             |
| TNL740        | 267925 | Spare tire nut lock                                                         |